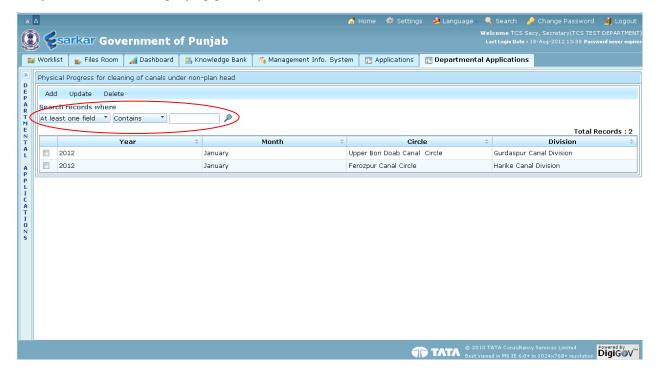

## 1.2 Add Records

✓ Click 'Add' button to Add new record. Field name with (\*) is mandatory and it must not remain empty.

| A           | А          |          |                                  |                     |      |              |                        | 6   | Home 🛛 🌞 Setting:   | s 🔌 Languaç | je – 🔍  | , Search    | 🔌 Change Password                                | 🚽 Logout              |
|-------------|------------|----------|----------------------------------|---------------------|------|--------------|------------------------|-----|---------------------|-------------|---------|-------------|--------------------------------------------------|-----------------------|
|             |            | es       | arkar Gove                       | ernment of          | Pu   | njab         |                        |     |                     |             |         |             |                                                  |                       |
| 1           | <b>-</b> W | /orklist | 🚡 Files Room                     |                     |      | owledge Bank | 🌀 Management Info. Sys | tem | T Applications      | 🕎 Departme  | ental A | pplications | 5                                                |                       |
| <b>&gt;</b> | PI         | nysical  | Progress for clean               | ing of canals under | non- | plan head    |                        |     |                     |             |         |             |                                                  |                       |
| D<br>E<br>P |            | Add      | Update Delete                    | 1                   |      |              |                        |     |                     |             |         |             |                                                  |                       |
| R           |            |          | records where<br>one field 🔹 Cor | ntains 🔻            |      | ٩            |                        |     |                     |             |         |             |                                                  |                       |
| MEN         |            | (C IOASC |                                  | itanis              |      | -            |                        |     |                     |             |         |             | Total I                                          | Records : 2           |
| TA          |            | _        |                                  | ear                 | \$   |              | Month                  | Ť   | Circ                |             | \$      |             | Division                                         | \$                    |
| ï           |            | 20       |                                  |                     |      | January      |                        |     | per Bori Doab Canal | Circle      |         |             | Canal Division                                   |                       |
| AP          |            | 20       | 12                               |                     | ·    | January      |                        | Fe  | rozpur Canal Circle |             |         | Harike Car  | al Division                                      |                       |
| PL          |            |          |                                  |                     |      |              |                        |     |                     |             |         |             |                                                  |                       |
| I<br>C<br>A |            |          |                                  |                     |      |              |                        |     |                     |             |         |             |                                                  |                       |
| Ť           |            |          |                                  |                     |      |              |                        |     |                     |             |         |             |                                                  |                       |
| 0<br>N      |            |          |                                  |                     |      |              |                        |     |                     |             |         |             |                                                  |                       |
| S           |            |          |                                  |                     |      |              |                        |     |                     |             |         |             |                                                  |                       |
|             |            |          |                                  |                     |      |              |                        |     |                     |             |         |             |                                                  |                       |
|             |            |          |                                  |                     |      |              |                        |     |                     |             |         |             |                                                  |                       |
|             |            |          |                                  |                     |      |              |                        |     |                     |             |         |             |                                                  |                       |
|             |            |          |                                  |                     |      |              |                        |     |                     |             |         |             |                                                  |                       |
|             |            |          |                                  |                     |      |              |                        |     |                     |             |         |             |                                                  |                       |
|             |            |          |                                  |                     |      |              |                        |     |                     |             |         |             |                                                  |                       |
|             |            |          |                                  |                     |      |              |                        |     |                     |             |         |             | cy Services Limited<br>+ in 1024x768+ resolution | Powered By<br>DigiG@V |