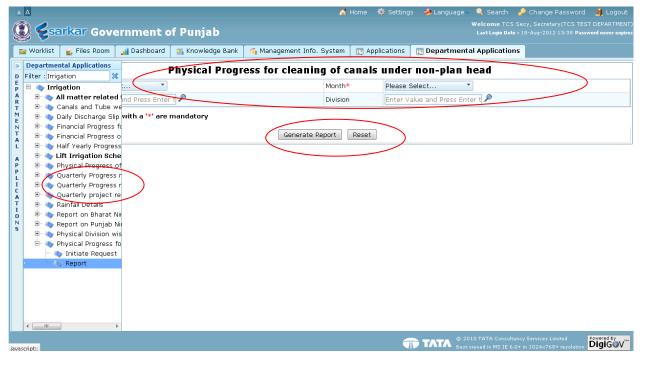

#### 2.1 Physical Progress for cleaning of canals under non-plan head

- ✓ Select search parameters
- ✓ Now for the generation of report click to report

| Size -         |                     | ppen_targen age=man          |                 |                         |              |              |              | ivilageId=5000000&privName=I<br>earch 🥜 Password Mar |                          |
|----------------|---------------------|------------------------------|-----------------|-------------------------|--------------|--------------|--------------|------------------------------------------------------|--------------------------|
|                |                     |                              |                 |                         |              |              |              | ingineer Bhakra Main Line Di                         |                          |
| <b>Sarka</b>   | r Governme          | nt of Punja                  | b               |                         |              |              | Last Login D | ate : - Password never expires                       | Your session will expire |
| Departmental A | pplications         |                              |                 |                         |              |              |              |                                                      |                          |
|                |                     |                              |                 |                         |              |              |              |                                                      | Back                     |
|                |                     |                              |                 |                         |              |              |              |                                                      | buch                     |
|                |                     | Phy                          | sical Progress  | -                       |              | nder non-pla | an head      |                                                      |                          |
|                |                     |                              |                 | Year: 2013              | , Month: May |              |              |                                                      |                          |
|                |                     |                              |                 |                         |              |              |              |                                                      | Total Records            |
| Sr. No         |                     | Division                     | Total length to | Length cleaned (Km)     |              | Km)          |              |                                                      | Remarks                  |
| Sr. NO         | Circle              | Division                     | be cleaned (Km) | Up to previous<br>month | During month | Up to date   | Balance (    | (Km) Target (Km)                                     | кетагкз                  |
|                | 1 Bhakhra Main Line | Bhakra Main Line<br>Division | 10              | (                       | D            | 1            | 1            | 9                                                    | 9                        |
|                |                     | DIVISION                     |                 |                         |              |              |              |                                                      |                          |
|                |                     |                              |                 |                         |              |              |              |                                                      |                          |
|                |                     |                              |                 |                         |              |              |              |                                                      |                          |
|                |                     |                              |                 |                         |              |              |              |                                                      |                          |
|                |                     |                              |                 |                         |              |              |              |                                                      |                          |
|                |                     |                              |                 |                         |              |              |              |                                                      |                          |
|                |                     |                              |                 |                         |              |              |              |                                                      |                          |
|                |                     |                              |                 |                         |              |              |              |                                                      |                          |
|                |                     |                              |                 |                         |              |              |              |                                                      |                          |
|                |                     |                              |                 |                         |              |              |              |                                                      |                          |
|                |                     |                              |                 |                         |              |              |              |                                                      |                          |
|                |                     |                              |                 |                         |              |              |              |                                                      |                          |